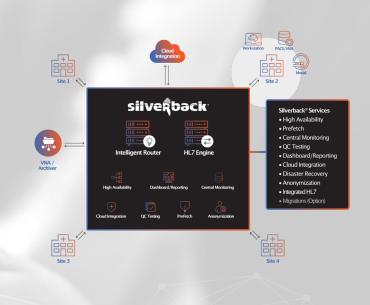

## **Take Control of Your Enterprise Imaging Management**

The Silverback® platform enables organizations to manage the entire imaging network with insights and automation through an intuitive interface at any time, from anywhere. With a dynamic set of DICOM services and tools, customers can design and deploy solutions for intelligent study distribution to the most complex workflow scenarios.

The platform may be customized and scaled in any of the following configurations:

- Silverback® Vue Intelligent DICOM Routing
- Silverback® Enterprise Workflow automation, Archiving, Q/C, HA and more
- Silverback® Pro HL7 Interface Engine plus Vue plus Enterprise

## Silverback® Advantage

- Customize workflows and routing based on unique organization needs
- Improve efficiency with user defined logic and profiles
- Ensure imaging network monitoring from any device at any time
- Enable data independence from proprietary systems and vendors
- Scale the solution based on your time frame and business needs