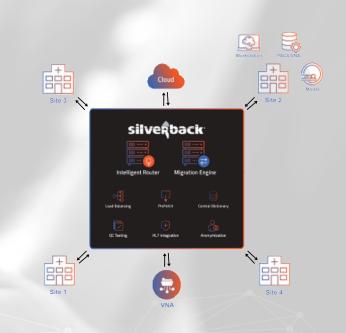

## **Take Control of Your Enterprise Imaging Management**

The Silverback® platform enables organizations to manage the entire imaging network with insights and automation through an intuitive interface at any time, from anywhere. With a dynamic set of DICOM services and tools, customers can design and deploy solutions for intelligent study distribution to the most complex workflow scenarios.

The platform may be customized and scaled in any of the following configurations:

- Silverback® Vue Intelligent DICOM Routing
- Silverback® Enterprise Workflow automation, HL7, Archiving, Q/C, HA and more
- Silverback® **Pro** Migration Engine plus Vue plus Enterprise

## Silverback® Advantage

- Customize workflows and routing based on unique organization needs
- Improve efficiency with user defined logic and profiles
- Ensure imaging network monitoring from any device at any time
- Enable data independence from proprietary systems and vendors
- Scale the solution based on your time frame and business needs