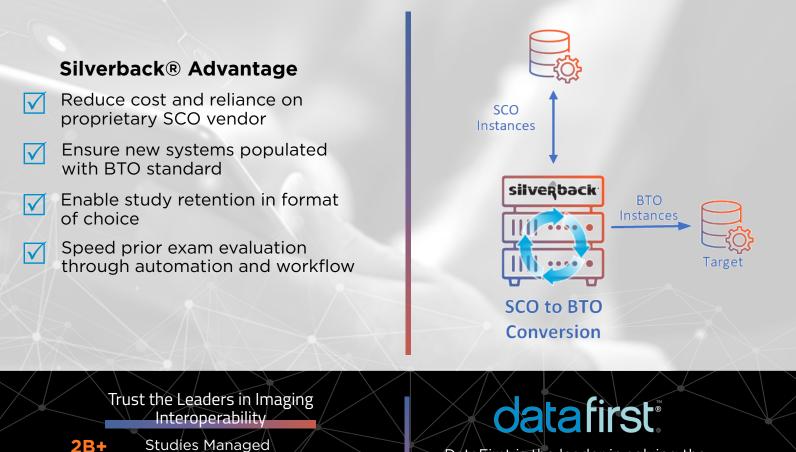

## **SCO to BTO Converter**

## Automatically Convert Your SCO Studies for Clinical and Workflow Efficiency.

The proprietary Silverback® SCO to BTO converter seamlessly changes your old SCO exams to BTO standard for viewing and storage. The converter may process and change SCO exams independently as part of a mass migration or be deployed as part of a dynamic prefetch workflow when a prior SCO exam is required. As part of Silverback®, the SCO-BTO converter frees the customer from the old vendor requirements of both HW and SW.