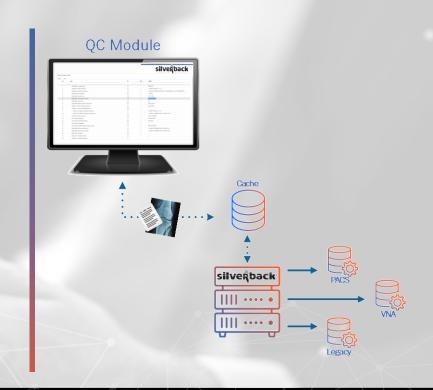

## **Intelligent QC Module**

## **Control Your Exception Management and QC Through One Source!**

Empower PACS Administrators to review, adjust and correct patient data with the most powerful tools in the industry. The platform identifies data discrepancies and enables users to easily edit patient demographic data and study metadata before sending to designated targets. The Intelligent QC Module is critical to ensure efficiency and accuracy for new or existing prefetch workflow and/or legal compliance.

## Silverback® Advantage

- Intuitive U/I to review study integrity
- Verify PID, Accession number, delete instances, etc.
- Enable flexibility with user access through any device at any time
- Improves efficiency with central review and control
- Consolidates single use application(s) for QC functions