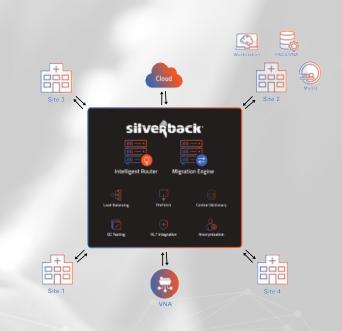

## Take Control of your Enterprise Imaging Management

The Silverback® platform enables organizations to manage the entire imaging network with insights and automation through an intuitive interface at any time, from anywhere. With a dynamic set of DICOM services and tools, customers can design and deploy solutions for intelligent study distribution to the most complex workflow scenarios.

The platform may be customized and scaled in any of the following configurations:

- Silverback® Vue Intelligent DICOM Routing
- Silverback® Enterprise Workflow automation, HL7, Archiving, Q/C, HA and more
- Silverback® **Pro** Migration Engine plus Vue plus Enterprise

## Silverback® Advantage

- Customize workflows and routing based on unique organization needs
- Improve efficiency with user defined logic and profiles
- Ensure imaging network monitoring from any device at any time
- Enable data independence from proprietary systems and vendors
- Scale the solution based on your time frame and business needs