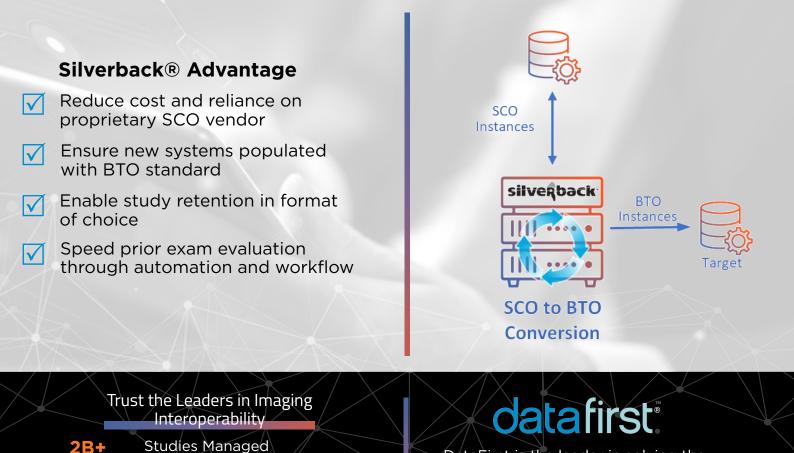

## **SCO to BTO Converter**

## Automatically convert your SCO studies for clinical and workflow efficiency.

The proprietary Silverback® SCO to BTO converter seamlessly changes your old SCO exams to BTO standard for viewing and storage. The converter may process and change SCO exams independently as part of a mass migration or be deployed as part of a dynamic prefetch workflow when a prior SCO exam is required. As part of Silverback®, the SCO-BTO converter frees the customer from the old vendor requirements of both HW and SW.