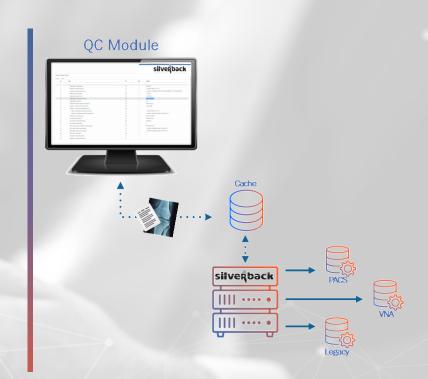

## Intelligent QC Module

## Control your exception management and QC through one source!

Empower PACS Administrators to review, adjust and correct patient data with the with powerful tools in the industry. The platform identifies data discrepancies and enables users to easily edit patient demographic data and study metadata before sending to designated targets. The Intelligent QC Module is critical to ensure efficiency and accuracy for new or existing prefetch workflow and/or legal compliance.

## Silverback® Advantage

- Intuitive U/I to review study integrity
- Verify PID, Accession number, delete instances, etc.
- Enable flexibility with user access through any device at any time
- Improves efficiency with central review and control
- Consolidates single use application(s) for QC functions